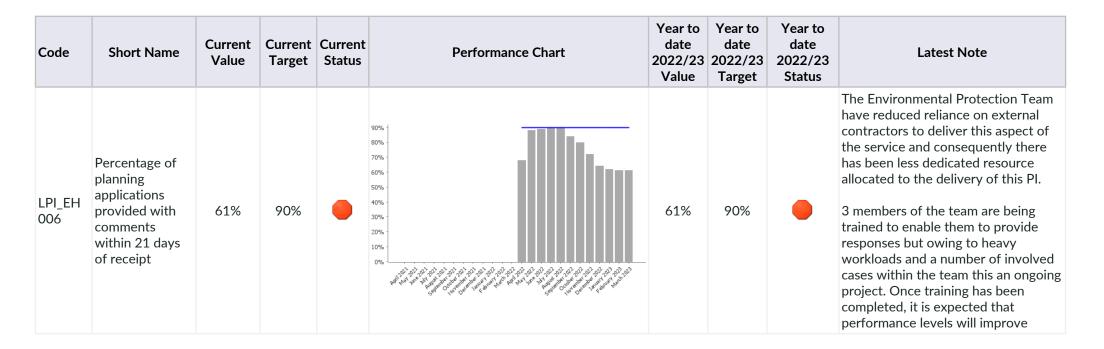

## **Appendix A – Exceptions Report**

Key:

Green – Performance is at or above target

Amber – Performance is less than 10% below target

Red – Performance is 10% or more below target

| Code                   | Short Name                                                                         | Current<br>Value | Current<br>Target | Current<br>Status | Performance Chart                                                                                                  | Year to<br>date<br>2022/23<br>Value | Year to<br>date<br>2022/23<br>Target | Year to<br>date<br>2022/23<br>Status | Latest Note                                                                                                                                                                                                                                                                                                                                                   |
|------------------------|------------------------------------------------------------------------------------|------------------|-------------------|-------------------|--------------------------------------------------------------------------------------------------------------------|-------------------------------------|--------------------------------------|--------------------------------------|---------------------------------------------------------------------------------------------------------------------------------------------------------------------------------------------------------------------------------------------------------------------------------------------------------------------------------------------------------------|
| LPI_DS<br>Waste<br>001 | Percentage of<br>household<br>waste sent for<br>reuse, recycling<br>and composting | 30.4%            | 41%               | •                 | 40.00%<br>35.00%<br>25.00%<br>15.00%<br>5.00%<br>.00%<br>.00%                                                      | 34.5%                               | 41%                                  | •                                    | There continues to be slow progress<br>on increasing recycling rates across<br>the district. We are participating in<br>local and county initiatives aimed at<br>encouraging residents to recycle<br>more waste. Further projects to<br>decrease over-use of the black sack<br>general waste system may be<br>required to improve recycling rates<br>further. |
| LPI_AUL<br>1           | Audit actions<br>fully<br>implemented<br>within agreed<br>timescales               | 71.4%            | 80%               | •                 | 100%<br>90%<br>80%<br>70%<br>60%<br>50%<br>40%<br>30%<br>20%<br>10%<br>10%<br>10%<br>10%<br>10%<br>10%<br>10%<br>1 | 55.4%                               | 80%                                  | •                                    | The Internal Audit team are working<br>with responsible officers to ensure<br>implementation dates are realistic<br>when set. Any actions that are<br>overdue are reported and<br>commented on in quarterly follow-up<br>reports.                                                                                                                             |