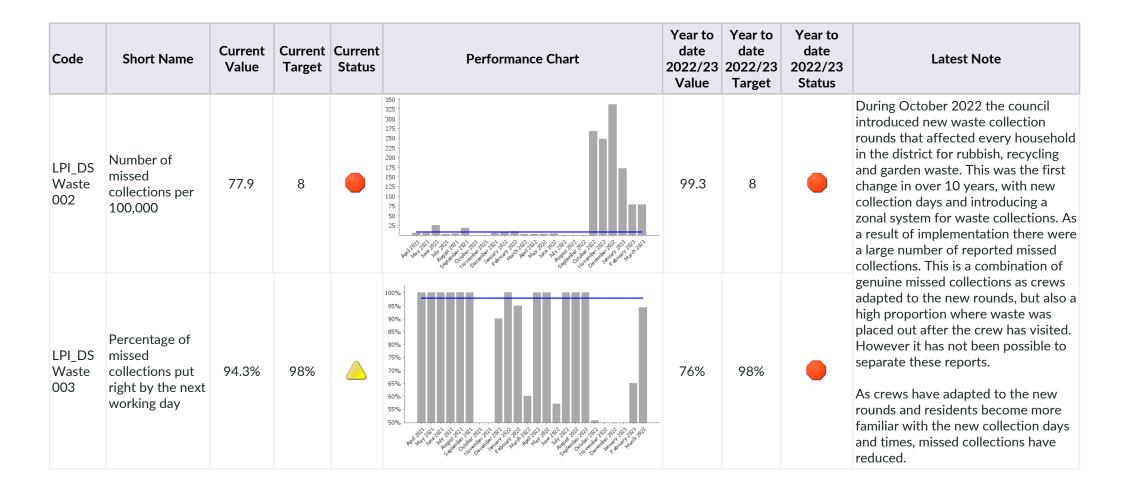

## **Appendix A – Exceptions Report**

Key:

Green – Performance is at or above target

Amber – Performance is less than 10% below target

Red – Performance is 10% or more below target

| Code                   | Short Name                                                                         | Current<br>Value | Current<br>Target | Current<br>Status | Performance Chart                                                                                                  | Year to<br>date<br>2022/23<br>Value | Year to<br>date<br>2022/23<br>Target | Year to<br>date<br>2022/23<br>Status | Latest Note                                                                                                                                                                                                                                                                                                                                                   |
|------------------------|------------------------------------------------------------------------------------|------------------|-------------------|-------------------|--------------------------------------------------------------------------------------------------------------------|-------------------------------------|--------------------------------------|--------------------------------------|---------------------------------------------------------------------------------------------------------------------------------------------------------------------------------------------------------------------------------------------------------------------------------------------------------------------------------------------------------------|
| LPI_DS<br>Waste<br>001 | Percentage of<br>household<br>waste sent for<br>reuse, recycling<br>and composting | 30.4%            | 41%               | •                 | 40.00%<br>35.00%<br>25.00%<br>15.00%<br>5.00%<br>.00%<br>.00%                                                      | 34.5%                               | 41%                                  | •                                    | There continues to be slow progress<br>on increasing recycling rates across<br>the district. We are participating in<br>local and county initiatives aimed at<br>encouraging residents to recycle<br>more waste. Further projects to<br>decrease over-use of the black sack<br>general waste system may be<br>required to improve recycling rates<br>further. |
| LPI_AUL<br>1           | Audit actions<br>fully<br>implemented<br>within agreed<br>timescales               | 71.4%            | 80%               | •                 | 100%<br>90%<br>80%<br>70%<br>60%<br>50%<br>40%<br>30%<br>20%<br>10%<br>10%<br>10%<br>10%<br>10%<br>10%<br>10%<br>1 | 55.4%                               | 80%                                  | •                                    | The Internal Audit team are working<br>with responsible officers to ensure<br>implementation dates are realistic<br>when set. Any actions that are<br>overdue are reported and<br>commented on in quarterly follow-up<br>reports.                                                                                                                             |