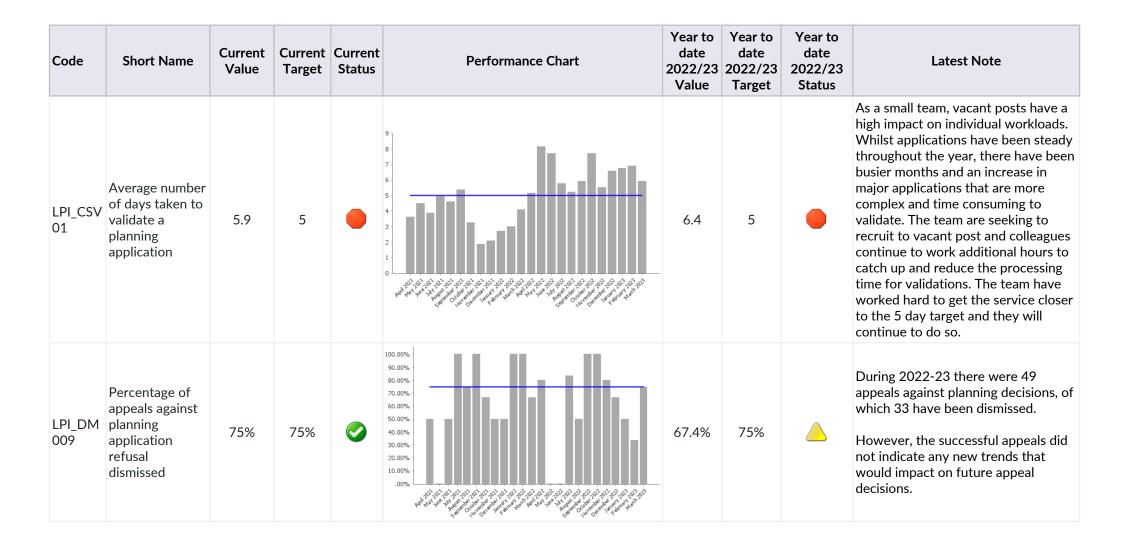

## **Appendix A – Exceptions Report**

Key:

Green – Performance is at or above target

Amber – Performance is less than 10% below target

Red – Performance is 10% or more below target

| Code                   | Short Name                                                                         | Current<br>Value | Current<br>Target | Current<br>Status | Performance Chart                                                                                                  | Year to<br>date<br>2022/23<br>Value | Year to<br>date<br>2022/23<br>Target | Year to<br>date<br>2022/23<br>Status | Latest Note                                                                                                                                                                                                                                                                                                                                                   |
|------------------------|------------------------------------------------------------------------------------|------------------|-------------------|-------------------|--------------------------------------------------------------------------------------------------------------------|-------------------------------------|--------------------------------------|--------------------------------------|---------------------------------------------------------------------------------------------------------------------------------------------------------------------------------------------------------------------------------------------------------------------------------------------------------------------------------------------------------------|
| LPI_DS<br>Waste<br>001 | Percentage of<br>household<br>waste sent for<br>reuse, recycling<br>and composting | 30.4%            | 41%               | •                 | 40.00%<br>35.00%<br>25.00%<br>15.00%<br>5.00%<br>.00%<br>.00%                                                      | 34.5%                               | 41%                                  | •                                    | There continues to be slow progress<br>on increasing recycling rates across<br>the district. We are participating in<br>local and county initiatives aimed at<br>encouraging residents to recycle<br>more waste. Further projects to<br>decrease over-use of the black sack<br>general waste system may be<br>required to improve recycling rates<br>further. |
| LPI_AUL<br>1           | Audit actions<br>fully<br>implemented<br>within agreed<br>timescales               | 71.4%            | 80%               | •                 | 100%<br>90%<br>80%<br>70%<br>60%<br>50%<br>40%<br>30%<br>20%<br>10%<br>10%<br>10%<br>10%<br>10%<br>10%<br>10%<br>1 | 55.4%                               | 80%                                  | •                                    | The Internal Audit team are working<br>with responsible officers to ensure<br>implementation dates are realistic<br>when set. Any actions that are<br>overdue are reported and<br>commented on in quarterly follow-up<br>reports.                                                                                                                             |