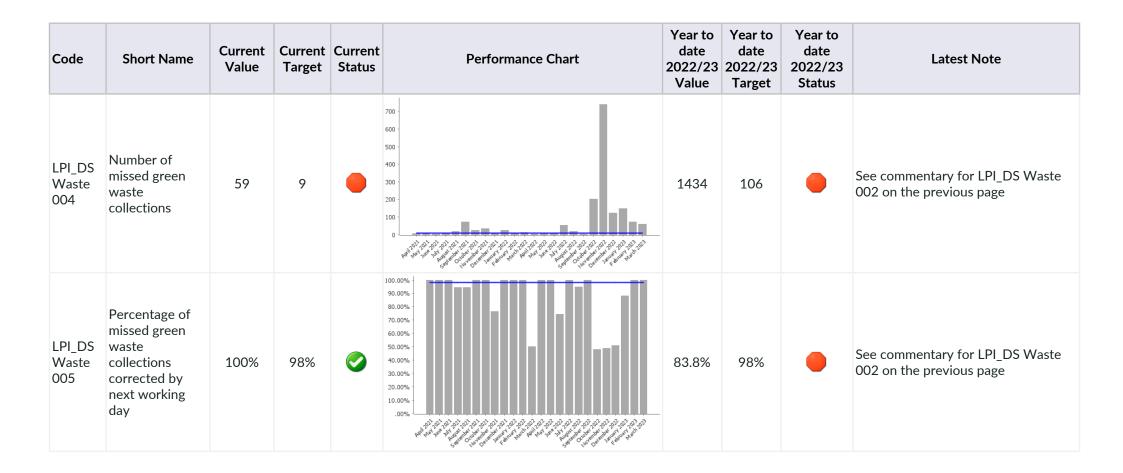

## **Appendix A – Exceptions Report**

Key:

Green – Performance is at or above target

Amber – Performance is less than 10% below target

Red – Performance is 10% or more below target

| Code                   | Short Name                                                                         | Current<br>Value | Current<br>Target | Current<br>Status | Performance Chart                                                                                                  | Year to<br>date<br>2022/23<br>Value | Year to<br>date<br>2022/23<br>Target | Year to<br>date<br>2022/23<br>Status | Latest Note                                                                                                                                                                                                                                                                                                                                                   |
|------------------------|------------------------------------------------------------------------------------|------------------|-------------------|-------------------|--------------------------------------------------------------------------------------------------------------------|-------------------------------------|--------------------------------------|--------------------------------------|---------------------------------------------------------------------------------------------------------------------------------------------------------------------------------------------------------------------------------------------------------------------------------------------------------------------------------------------------------------|
| LPI_DS<br>Waste<br>001 | Percentage of<br>household<br>waste sent for<br>reuse, recycling<br>and composting | 30.4%            | 41%               | •                 | 40.00%<br>35.00%<br>25.00%<br>15.00%<br>5.00%<br>.00%<br>.00%                                                      | 34.5%                               | 41%                                  | •                                    | There continues to be slow progress<br>on increasing recycling rates across<br>the district. We are participating in<br>local and county initiatives aimed at<br>encouraging residents to recycle<br>more waste. Further projects to<br>decrease over-use of the black sack<br>general waste system may be<br>required to improve recycling rates<br>further. |
| LPI_AUL<br>1           | Audit actions<br>fully<br>implemented<br>within agreed<br>timescales               | 71.4%            | 80%               | •                 | 100%<br>90%<br>80%<br>70%<br>60%<br>50%<br>40%<br>30%<br>20%<br>10%<br>10%<br>10%<br>10%<br>10%<br>10%<br>10%<br>1 | 55.4%                               | 80%                                  | •                                    | The Internal Audit team are working<br>with responsible officers to ensure<br>implementation dates are realistic<br>when set. Any actions that are<br>overdue are reported and<br>commented on in quarterly follow-up<br>reports.                                                                                                                             |